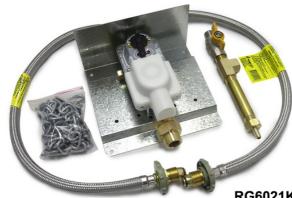

#### RG6021K:

- 8kg Auto Change LPG Regulator
- Galvanised chain kit( D shackle and clips)
- 1/2" Standard drain kit (test point on the bottom of the drain leg)
- 2 x 760mm Stainless steel, F-Class Hoses
- Stainless steel cover/weather proof shield

RG6021K