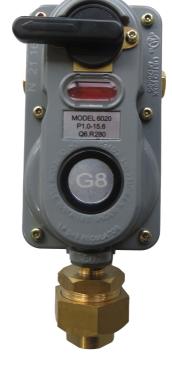

## GALPRO8 - G8

### 8kg Auto Change Over LPG **Regulator**

#### **Specifications:**

Adjustable

• Inlet Size: 1/4" Inverted Flare

Outlet Size: 1/2" BSP

Inlet Pressure: 1750 kPa

Outlet Pressure: 3 kPa

• 8kg's p/hr

400MJ

**UL Approved** 

Available as a bare regulator (RG6020), or as part of a kit: