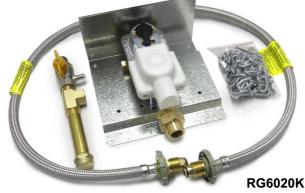

#### **RG6020K:**

- 8kg Auto Change LPG Regulator
- Galvanised chain kit( D shackle and clips)
- 1/2" Drain kit with test point ball valve
- 2 x 760mm Stainless steel, F-Class Hoses
- Stainless steel cover/weather proof shield